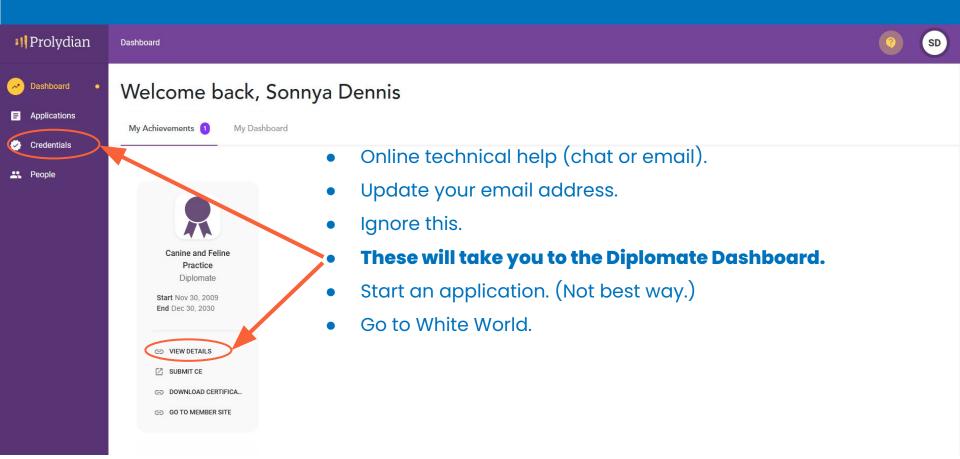

# **Getting Around**

# **Diplomate Dashboard**

# **Getting Around the Diplomate Dashboard**