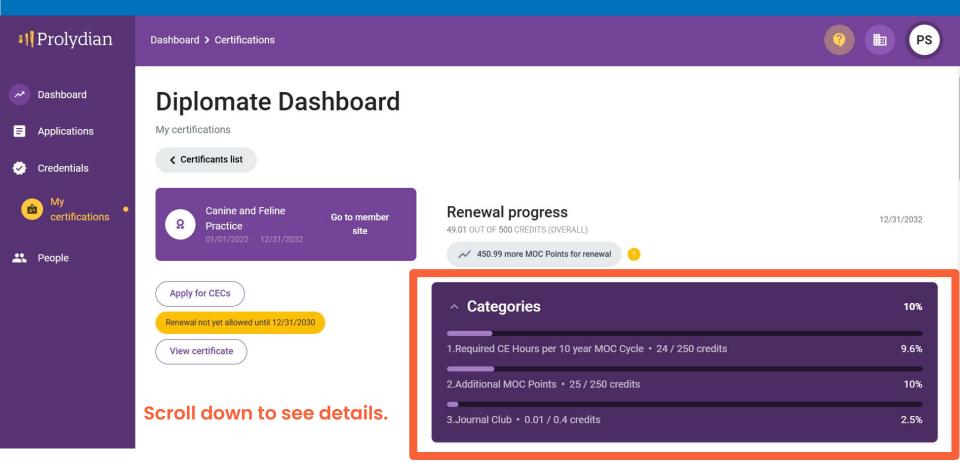

# **Diplomate Dashboard**

# **Getting Around the Diplomate Dashboard**

### **Current Cycle Dates**

### **Progress Summary**