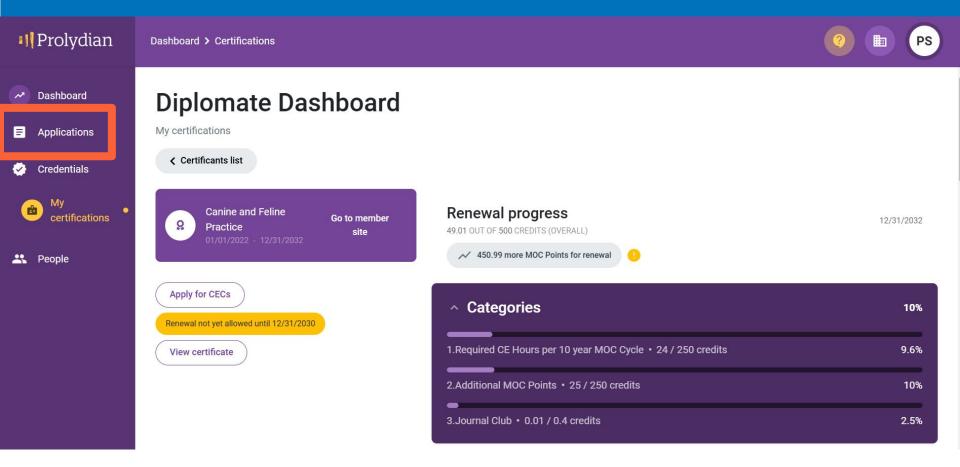

# See what Applications you have submitted

# Filter to find status of Applications