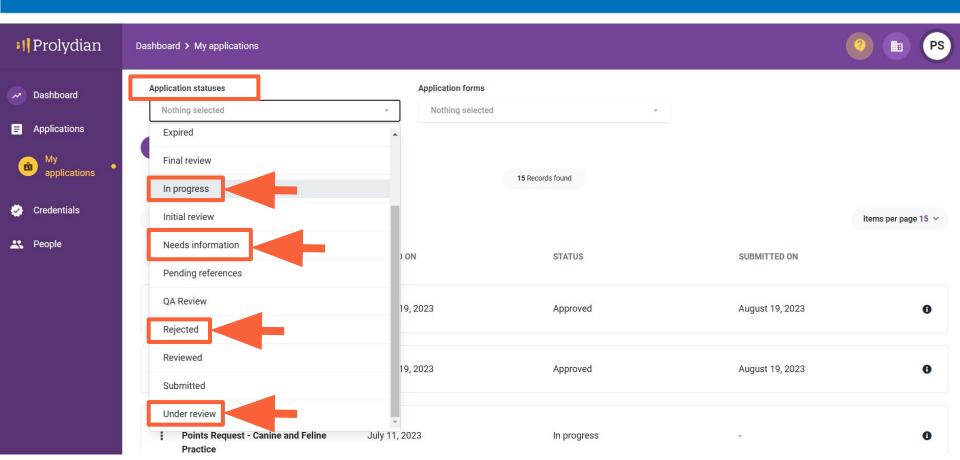

# See what Applications you have submitted

# Filter to find status of Applications