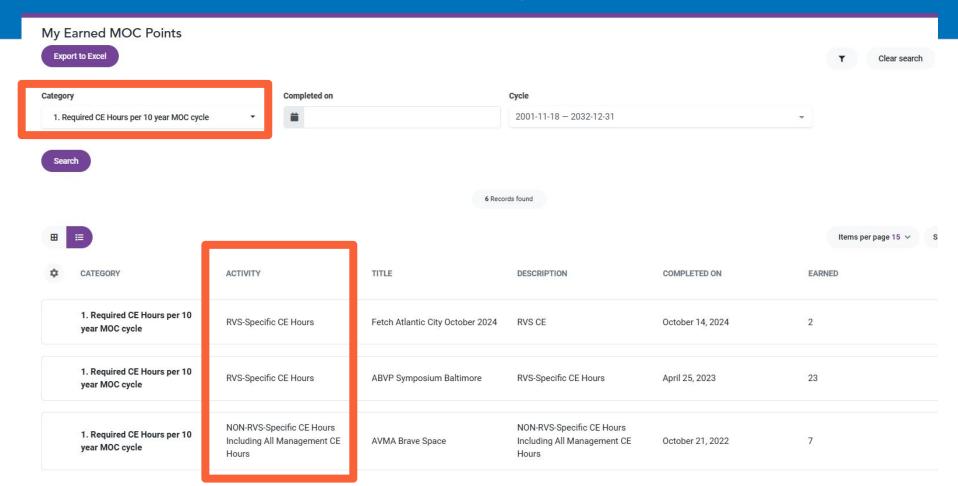

### Filter what has been approved by Category and Cycle

### Sort what has been approved by, Date, Title, or Activity

### **Example of filter by Category: Required CE**