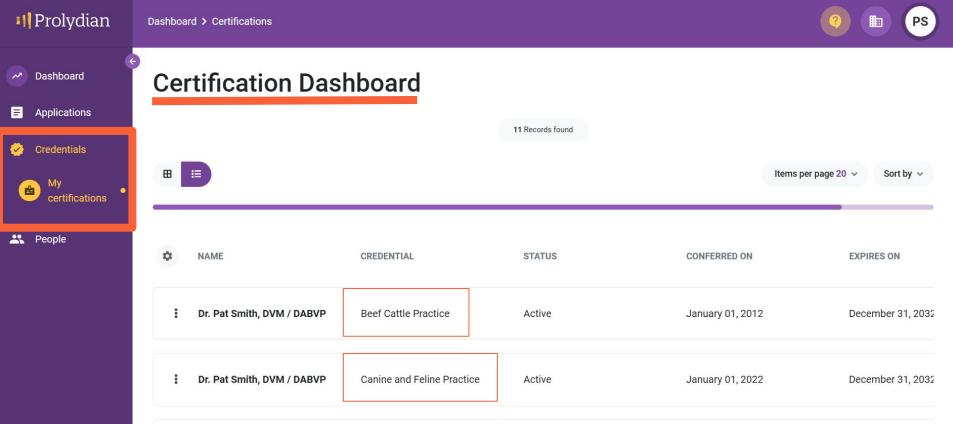

# If you are certified in more than one RVS, you will need to choose your RVS first from the Certification Dashboard.