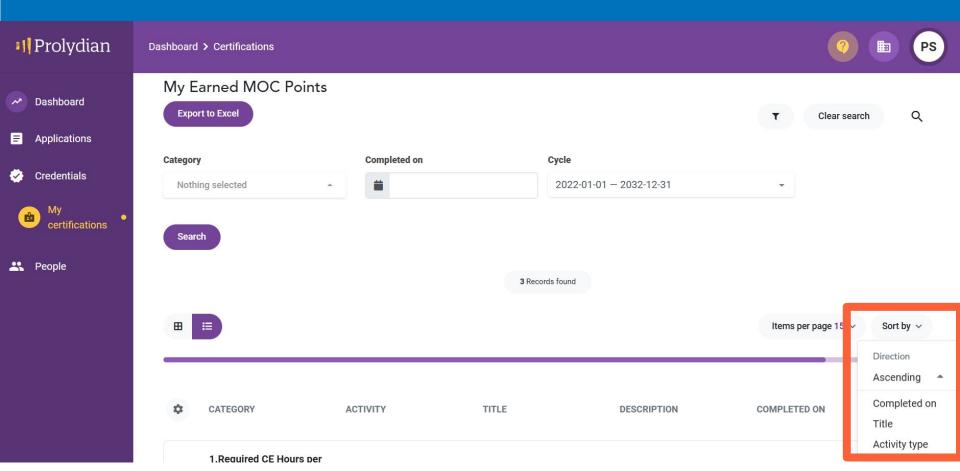

| Specific items within each<br>Category                                                                         |
| Submit Cont Ed                    | Start an Application for Points                                                                                |

# **Getting Around**



# **Diplomate Dashboard**



# If you are certified in more than one RVS, you will need to choose your RVS first from the Certification Dashboard.



# **Getting Around the Diplomate Dashboard**



### **Current Cycle Dates**



# **Start an Application for Points**



# See what Applications you have submitted



# Filter to find status of Applications



### **Progress Summary**



### Filter what has been approved by Category and Cycle



### Sort what has been approved by, Date, Title, or Activity



### **Example of filter by Category: Required CE**



### **Maintenance of Certification Committee**

### **MOC Chair**

• <u>MOCchair@abvp.com</u>

# II Prolydian

Support email

support+abvp@prolydian.com

or chat





### **MOC Vice Chairs**

- Avian <u>avianmoc@abvp.com</u>
- Beef, Dairy, Food Animal <u>foodbeefdairymoc@abvp.com</u>
- Canine and Feline <a href="mailto:caninefelinemoc@abvp.com">caninefelinemoc@abvp.com</a>
- Equine <u>equinemoc@abvp.com</u>
- Exotic Companion Mammal <a href="mailto:ecommoc@abvp.com">ecommoc@abvp.com</a>
- Feline felinemoc@abvp.com
- Fish <u>fishmoc@abvp.com</u>
- Reptile and Amphibian <a href="mailto:ramoc@abvp.com">ramoc@abvp.com</a>
- Shelter <u>sheltermoc@abvp.com</u>
- Swine <u>swinemoc@abvp.com</u>



# **Contact Information**

### **American Boa