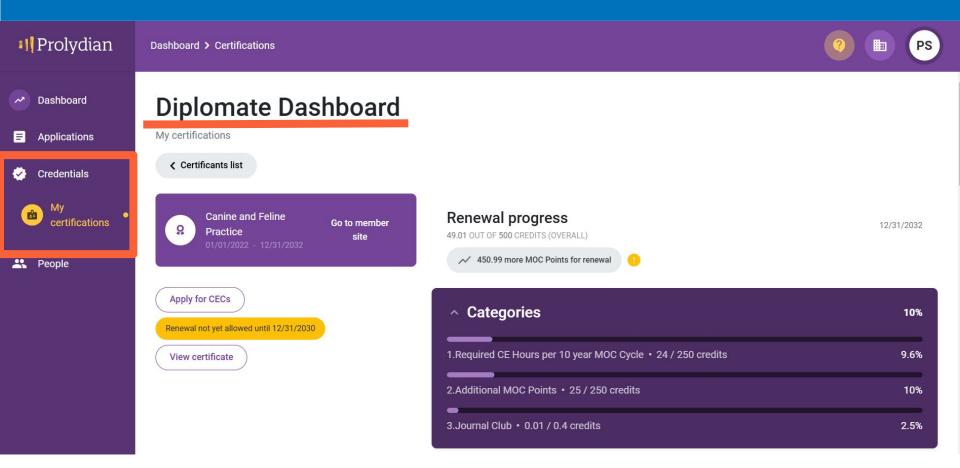

# **Diplomate Dashboard**

# **Getting Around the Diplomate Dashboard**

### **Current Cycle Dates**

### **Progress Summary**