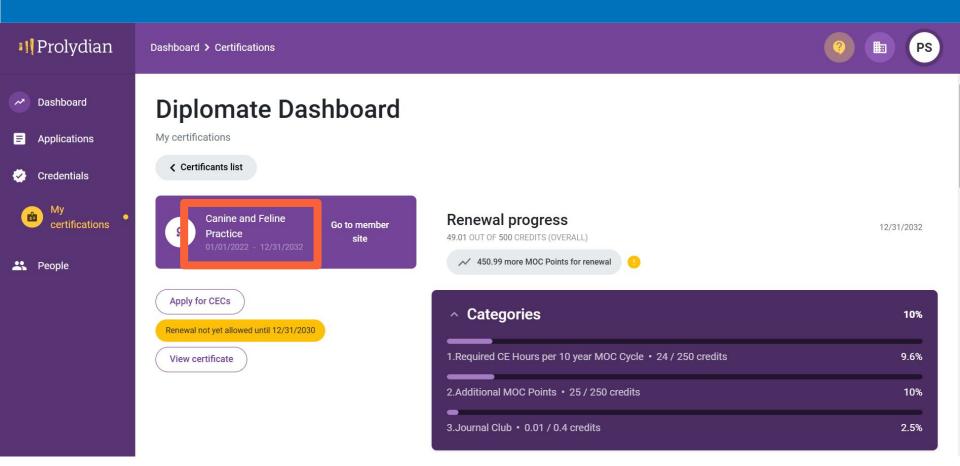

# If you are certified in more than one RVS, you will need to choose your RVS first from the Certification Dashboard.

# **Getting Around the Diplomate Dashboard**