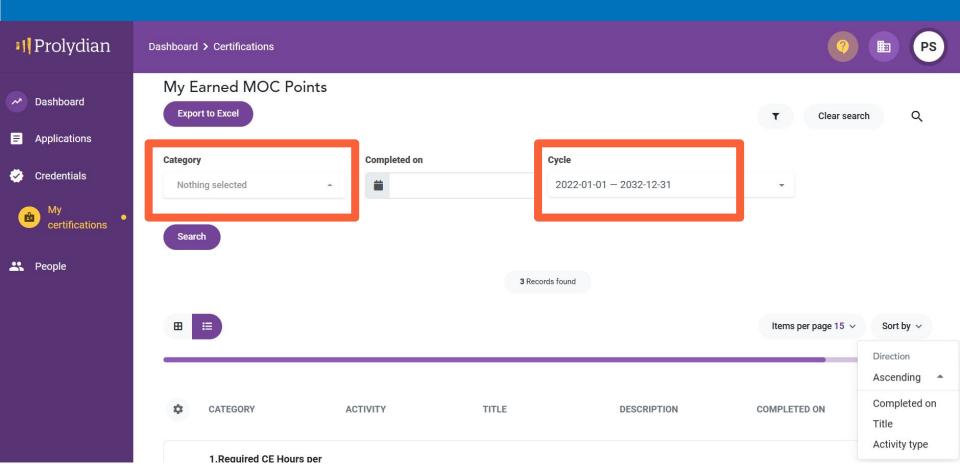

### Filter what has been approved by Category and Cycle

### **Example of filter by Category: Required CE**