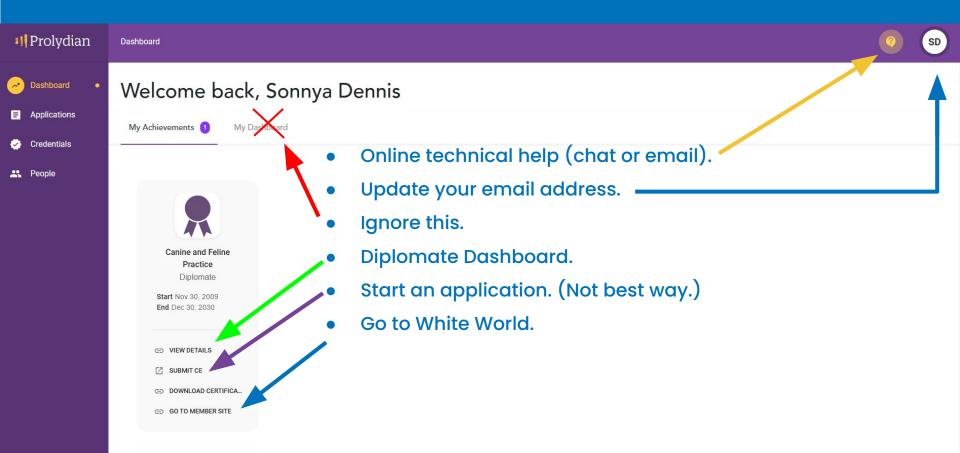

# **Getting Around**

# **Diplomate Dashboard**

# **Getting Around the Diplomate Dashboard**