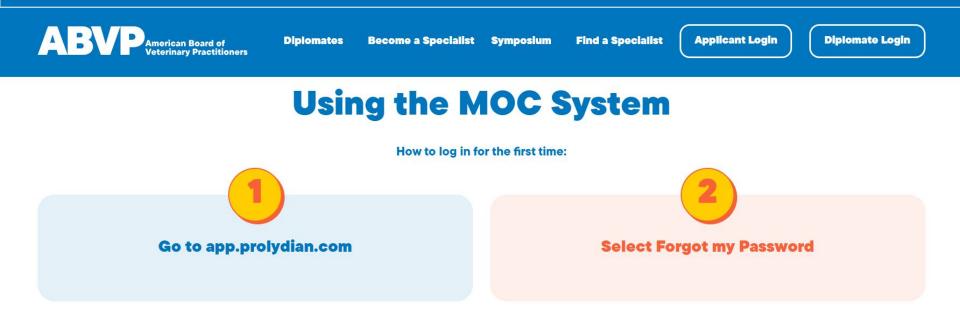

### **Getting to Prolydian**

Prolydian is the online platform used to submit applications for points.

- Bookmark <u>https://app.prolydian.com/</u>
- Or access from Diplomate portal here.

My Member Actions

# Login to Prolydian

- You will need to login to Prolydian separately from Diplomate portal.
- We recommend that you use the same email and password as your diplomate portal.